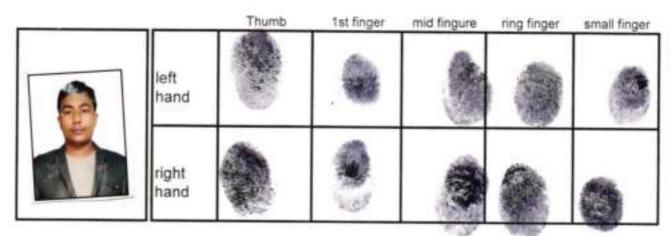

OF ASSUR MATERIAL MATERIAL AND MATERIAL AND

| SI<br>No. | Name of the Executant                                                                                                                                             | Category                                                        | Photo                                                        | Finger Print | Signature with date |
|-----------|-------------------------------------------------------------------------------------------------------------------------------------------------------------------|-----------------------------------------------------------------|--------------------------------------------------------------|--------------|---------------------|
| 3         | Mr RABINDRA JHA 190, RAJA RAM MOHAN ROY ROAD, P.O:- BARISHA PS HARIDEVPUR NOW, P.S:- Thakurpukur, District:-South 24- Parganas, West Bengal, India, PIN - 700008  | Represent ative of Buyer [LONGLIF E RESIDEN CY PRIVATE LIMITED] |                                                              | 4228         | Chelips             |
| SI<br>No. | Name and Address of identifier                                                                                                                                    |                                                                 | Identifier of                                                |              | Signature with date |
| 1         | Mr KHITISH MONDAL Son of Late SADHAN MONDAL MAHISBATHAN, P.O:- KRISHNAPUR, P.S:- East Bidhannagar, District:-North 24- Parganas, West Bengal, India, PIN - 700102 |                                                                 | Md SAMIRUL SARDAR, MOHAMMAD<br>IRFAN SARDAR, Mr RABINDRA JHA |              | Jahranghining       |