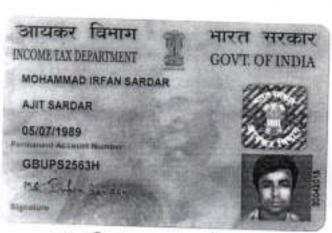

YMM1233048

নিৰ্বাচকের দাম

হরফান সরদার

Elector's Name : Irfan Sardar

শিবার দাম

: আজিজ সরদার

Father's Name : Aziz Sardar

Pr/Sex

: 1V M

Dute of Birth : XXXXV1989

Mel: Daton Sardan

YMM1233048

these:

श्रीक्षांत्र, सीक्षणद्वत दशल, बाक्षणकी रगानासमूब, अंद जेडेन, वेजब 24 महारान, 700157

#### Address:

HATIARA PIRSAHEB MORE, RAJARHAT GOPALPUR, NEW TOWM, NORTH 24 PARGANAS- 700157

Date: 25/02/2012

115-enweit festite fedor over Refer fress referritors sinces registe

Facairnile Signature of the Electoral Registration Officer for

115-Rajamat New Town Constituency

Davi ejtelje sta eše proti terpa jeh de trod s vag regarding refer of the same of the same and same of the same of th

In case of change in address exercise this Card No. is the relevant Form for including your name in the will at the changed address and to obtain the cord referent totale (10)